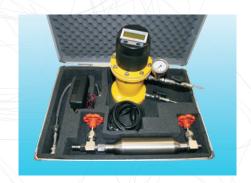

Data transmission to PC, pocket PC or portable printer via Bluetooth connection. Compatible for a Windows XP/Vista/7.

Delivered in compact carrying case