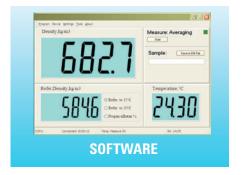

Unique Laboratory portable Density Meter is a new development especially for liquefed petroleum gases (LPG) measuring. It is based on the resonant method of density measurements and uses small sample volume. Obtained results are instantly converted to relative density (15°C or 20°C or 60°F) in accordance with ASTM D1250 tables. Readings on the LCD facilitate measuring process and eliminate eventual human error. Compact design makes suitable to any place in your laboratory. Additional car power option makes it portable. Combination with PC or Pocket PC makes it as a complete data managing system. Windows based Software allows necessary data processing and simplifies operation for personnel.

Data transmission to PC, pocket PC or portable printer via Bluetooth connection. Compatible for a Windows XP/Vista/7.

Delivered in compact carrying case