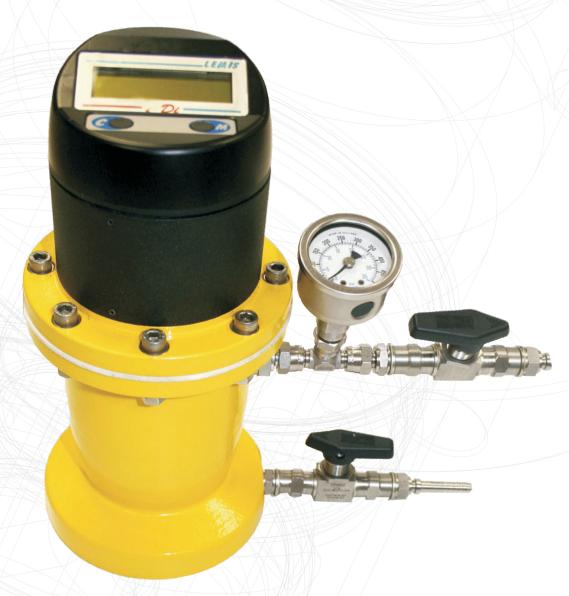

# PORTABLE / LABORATORY DENSITY METER

FOR LIQUEFIED PETROLEUM GASES (LPG)

**LPGDi** 

IN PROCESS TO EXCELLENCE

Unique Laboratory portable Density Meter is a new development especially for liquefed petroleum gases (LPG) measuring. It is based on the resonant method of density measurements and uses small sample volume. Obtained results are instantly converted to relative density (15°C or 20°C or 60°F) in accordance with ASTM D1250 tables. Readings on the LCD facilitate measuring process and eliminate eventual human error. Compact design makes suitable to any place in your laboratory. Additional car power option makes it portable. Combination with PC or Pocket PC makes it as a complete data managing system. Windows based Software allows necessary data processing and simplifies operation for personnel.

# **Advantages**

- · Precise density and temperature in seconds
- Excellent correlation to ASTM D1657
- Small sample volume
- Readings on LCD
- Easy to operate
- Automatic temperature compensation
- Data transfer to PC